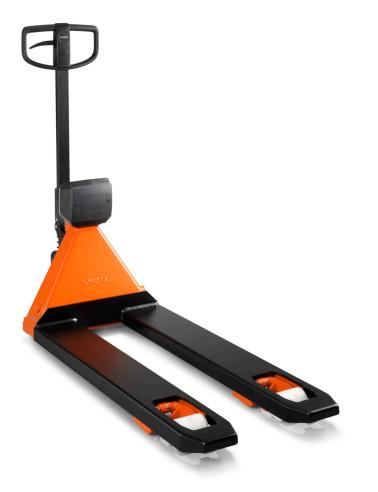

# Hand pallet truck 2.0 ton

## **BT lifter**

*L-series* LHM200SC

#### Truck features:

- The BT Lifter with scale a mobile high precision weighing truck.
- The BT Lifter with scale is developed for industrial applications and is protected against water, dust and shocks.
- The exchangeable battery module provides for 35 hours of use, plus makes it possible to use the hand pallet truck without weighing when charging the battery.
- Legal for trade version available on request.
- Built in printer for printing weight data on site is available on request.
- Greasable bushings ensure a long service life.
- Angled high strength polymer handle for best ergonomic grip.
- This product has been environmentally declared.