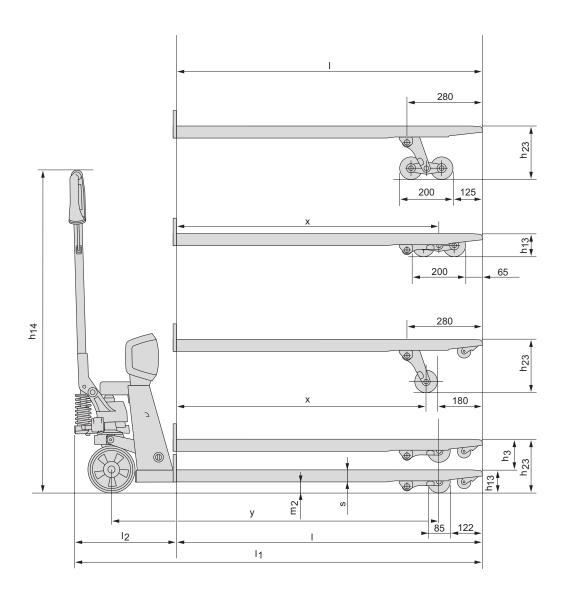

#### Hand pallet truck

| Truck specifications |      |                                                                                                                |                                |    | LHM200SC                    |
|----------------------|------|----------------------------------------------------------------------------------------------------------------|--------------------------------|----|-----------------------------|
| Identification       | 1.1  | Manufacturer                                                                                                   |                                |    | Toyota                      |
|                      | 1.2  | Manufacturer's type designation                                                                                |                                |    | LHM200SC                    |
|                      | 1.4  | Operator type                                                                                                  |                                |    | Hand                        |
|                      | 1.5  | Load capacity/rated load                                                                                       | Q(t)                           | kg | 2000                        |
|                      | 1.6  | Load centre distance                                                                                           | С                              | mm | 600                         |
|                      | 1.8  | Load distance, centre of drive axle to fork                                                                    | Х                              | mm | 945 1)                      |
|                      | 1.9  | Wheelbase                                                                                                      | у                              | mm | 1170 <sup>1)</sup>          |
| Weight               | 2.1  | Service weight                                                                                                 |                                | kg | 103                         |
|                      | 2.2  | Axle load, with load, drive/castor/fork wheel                                                                  |                                | kg | 375/805                     |
|                      | 2.3  | Axle load, without load, drive/castor/fork wheel                                                               |                                | kg | 20/10                       |
| Wheels               | 3.1  | Steer/fork wheels: Powerthane (Po), Steel (S), Nylon (N), Polyurethane (P), Rubber (R), Rubber antistatic (Ra) |                                |    | N, P, S, Po, R, Ra/N, P, Po |
|                      | 3.2  | Wheel size, front                                                                                              |                                |    | 175x60                      |
|                      | 3.3  | Wheel size, rear                                                                                               |                                |    | 85x100/85x75 <sup>2)</sup>  |
|                      | 3.5  | Wheels, number front/rear (x = driven wheels)                                                                  |                                |    | 2/2 or 2/4 <sup>2)</sup>    |
|                      | 3.6  | Track width, front                                                                                             | b <sub>10</sub>                | mm | 132                         |
|                      | 3.7  | Track width, rear                                                                                              | b <sub>11</sub>                | mm | 370/530                     |
| Dimensions           | 4.4  | Lift                                                                                                           | h <sub>3</sub>                 | mm | 115                         |
|                      |      | Lift height                                                                                                    | h <sub>23</sub>                | mm | 205                         |
|                      | 4.9  | Height of tiller in drive position, min./max.                                                                  | h <sub>14</sub>                | mm | 1220                        |
|                      | 4.15 | Height, lowered                                                                                                | h <sub>13</sub>                | mm | 90                          |
|                      | 4.19 | Overall length                                                                                                 | l <sub>1</sub>                 | mm | 1520                        |
|                      | 4.20 | Length to face of forks                                                                                        | l <sub>2</sub>                 | mm | 370                         |
|                      | 4.21 | Overall width                                                                                                  | b <sub>1</sub> /b <sub>2</sub> | mm | 540/700 <sup>3)</sup>       |
|                      | 4.22 | Fork dimensions                                                                                                | s/e/l                          | mm | 65/170/1150                 |
|                      | 4.25 | Width over forks                                                                                               | b <sub>5</sub>                 | mm | 540/700 <sup>3)</sup>       |
|                      | 4.32 | Ground clearance, centre of wheelbase                                                                          | m <sub>2</sub>                 | mm | 25                          |
|                      | 4.33 | Aisle width for pallets 1000x1200 crossways                                                                    | A <sub>st</sub>                | mm | 1525 <sup>1)</sup>          |
|                      | 4.34 | Aisle width for pallets 800x1200 lengthways                                                                    | A <sub>st</sub>                | mm | 1725 <sup>1)</sup>          |
|                      | 4.35 | Turning radius                                                                                                 | W <sub>a</sub>                 | mm | 1370 <sup>1)</sup>          |

- Distance with forks raised.
  Single wheel/Boggie wheel.
  Other widths available on request.

| Scale data | Graduation multi-range             |              |               |  |  |
|------------|------------------------------------|--------------|---------------|--|--|
|            | 0 - 200                            | kg           | 0,2           |  |  |
|            | 200 - 500                          | kg           | 0,5           |  |  |
|            | 500 - 2000                         | kg           | 1,0           |  |  |
|            | Maximum inaccuracy, applied weight | kg           | 0,1           |  |  |
|            | Battery                            |              | 12 Vdc/1,2 Ah |  |  |
|            | Charger                            | 230 V/12 Vdc |               |  |  |