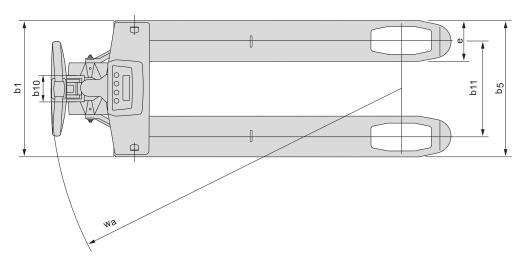

#### Hand pallet truck

| Truck specifications |      |                                                                                                                |                                |    | LHM200SC                    |
|----------------------|------|----------------------------------------------------------------------------------------------------------------|--------------------------------|----|-----------------------------|
| Identification       | 1.1  | Manufacturer                                                                                                   |                                |    | Toyota                      |
|                      | 1.2  | Manufacturer's type designation                                                                                |                                |    | LHM200SC                    |
|                      | 1.4  | Operator type                                                                                                  |                                |    | Hand                        |
|                      | 1.5  | Load capacity/rated load                                                                                       | Q(t)                           | kg | 2000                        |
|                      | 1.6  | Load centre distance                                                                                           | С                              | mm | 600                         |
|                      | 1.8  | Load distance, centre of drive axle to fork                                                                    | Х                              | mm | 945 1)                      |
|                      | 1.9  | Wheelbase                                                                                                      | у                              | mm | 1170 <sup>1)</sup>          |
| Weight               | 2.1  | Service weight                                                                                                 |                                | kg | 103                         |
|                      | 2.2  | Axle load, with load, drive/castor/fork wheel                                                                  |                                | kg | 375/805                     |
|                      | 2.3  | Axle load, without load, drive/castor/fork wheel                                                               |                                | kg | 20/10                       |
| Wheels               | 3.1  | Steer/fork wheels: Powerthane (Po), Steel (S), Nylon (N), Polyurethane (P), Rubber (R), Rubber antistatic (Ra) |                                |    | N, P, S, Po, R, Ra/N, P, Po |
|                      | 3.2  | Wheel size, front                                                                                              |                                |    | 175x60                      |
|                      | 3.3  | Wheel size, rear                                                                                               |                                |    | 85x100/85x75 <sup>2)</sup>  |
|                      | 3.5  | Wheels, number front/rear (x = driven wheels)                                                                  |                                |    | 2/2 or 2/4 <sup>2)</sup>    |
|                      | 3.6  | Track width, front                                                                                             | b <sub>10</sub>                | mm | 132                         |
|                      | 3.7  | Track width, rear                                                                                              | b <sub>11</sub>                | mm | 370/530                     |
| Dimensions           | 4.4  | Lift                                                                                                           | h <sub>3</sub>                 | mm | 115                         |
|                      |      | Lift height                                                                                                    | h <sub>23</sub>                | mm | 205                         |
|                      | 4.9  | Height of tiller in drive position, min./max.                                                                  | h <sub>14</sub>                | mm | 1220                        |
|                      | 4.15 | Height, lowered                                                                                                | h <sub>13</sub>                | mm | 90                          |
|                      | 4.19 | Overall length                                                                                                 | l <sub>1</sub>                 | mm | 1520                        |
|                      | 4.20 | Length to face of forks                                                                                        | l <sub>2</sub>                 | mm | 370                         |
|                      | 4.21 | Overall width                                                                                                  | b <sub>1</sub> /b <sub>2</sub> | mm | 540/700 <sup>3)</sup>       |
|                      | 4.22 | Fork dimensions                                                                                                | s/e/l                          | mm | 65/170/1150                 |
|                      | 4.25 | Width over forks                                                                                               | b <sub>5</sub>                 | mm | 540/700 <sup>3)</sup>       |
|                      | 4.32 | Ground clearance, centre of wheelbase                                                                          | m <sub>2</sub>                 | mm | 25                          |
|                      | 4.33 | Aisle width for pallets 1000x1200 crossways                                                                    | A <sub>st</sub>                | mm | 1525 <sup>1)</sup>          |
|                      | 4.34 | Aisle width for pallets 800x1200 lengthways                                                                    | A <sub>st</sub>                | mm | 1725 <sup>1)</sup>          |
|                      | 4.35 | Turning radius                                                                                                 | W <sub>a</sub>                 | mm | 1370 <sup>1)</sup>          |

- Distance with forks raised.
  Single wheel/Boggie wheel.
  Other widths available on request.

| Scale data | Graduation multi-range             |              |               |  |  |
|------------|------------------------------------|--------------|---------------|--|--|
|            | 0 - 200                            | kg           | 0,2           |  |  |
|            | 200 - 500                          | kg           | 0,5           |  |  |
|            | 500 - 2000                         | kg           | 1,0           |  |  |
|            | Maximum inaccuracy, applied weight | kg           | 0,1           |  |  |
|            | Battery                            |              | 12 Vdc/1,2 Ah |  |  |
|            | Charger                            | 230 V/12 Vdc |               |  |  |