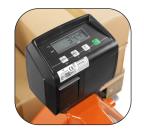

- Distance with forks raised.
  Single wheel/Boggie wheel.
  Other widths available on request.

| Scale data | Graduation multi-range             |              |               |  |  |
|------------|------------------------------------|--------------|---------------|--|--|
|            | 0 - 200                            | kg           | 0,2           |  |  |
|            | 200 - 500                          | kg           | 0,5           |  |  |
|            | 500 - 2000                         | kg           | 1,0           |  |  |
|            | Maximum inaccuracy, applied weight | kg           | 0,1           |  |  |
|            | Battery                            |              | 12 Vdc/1,2 Ah |  |  |
|            | Charger                            | 230 V/12 Vdc |               |  |  |

#### Truck features:

- The BT Lifter with scale a mobile high precision weighing truck.
- The BT Lifter with scale is developed for industrial applications and is protected against water, dust and shocks.
- The exchangeable battery module provides for 35 hours of use, plus makes it possible to use the hand pallet truck without weighing when charging the battery.
- Legal for trade version available on request.
- Built in printer for printing weight data on site is available on request.
- Greasable bushings ensure a long service life.
- Angled high strength polymer handle for best ergonomic grip.
- This product has been environmentally declared.